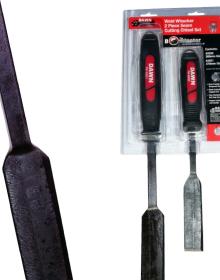

## Go ahead and whack it...

**SAFETY:** Always wear safety goggles when using the Deck Wrecker.

| Part No | Description                 | Body Size | O.A. Length | Weight |
|---------|-----------------------------|-----------|-------------|--------|
| 42020   | Dominator Weld Whacker 25mm | 8mm sq.   | 311mm       | 0.30Kg |
| 42021   | Dominator Weld Whacker 32mm | 8mm sq.   | 387mm       | 0.55Kg |
| 60005   | 2 Piece Weld Whacker Set    |           |             | 0.90Kg |